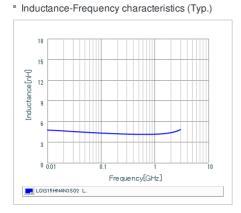

### Specifications

| Inductance                                                          | 4.3nH ±0.3nH |
|---------------------------------------------------------------------|--------------|
| Inductance test frequency                                           | 100MHz       |
| Rated current (Itemp) (Based on Temperature rise)                   | 700mA        |
| Max. of DC resistance                                               | 0.15Ω        |
| Q (min.)                                                            | 8            |
| Q test frequency                                                    | 100MHz       |
| Self resonance frequency (min.)                                     | 6000MHz      |
| Operating temperature range (Self-temperature rise is not included) | -55~125°C    |
| Series                                                              | LQG15HN_02   |

## Chart of characteristic data (The charts below may show another part number which shares its characteristics.)