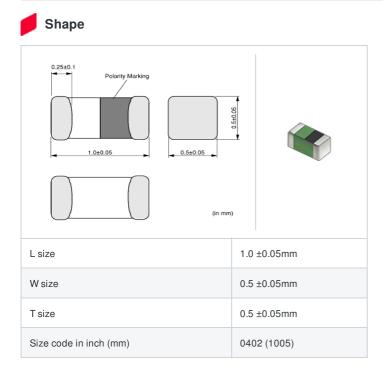

# LQG15HN4N3S02# "#" indicates a package specification code.

< List of part numbers with package codes >

LQG15HN4N3S02D , LQG15HN4N3S02J , LQG15HN4N3S02B

|   | References    |
|---|---------------|
| - | 1101010110000 |