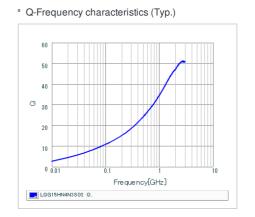

### Specifications

| Inductance                                                          | 4.3nH ±0.3nH |
|---------------------------------------------------------------------|--------------|
| Inductance test frequency                                           | 100MHz       |
| Rated current (Itemp) (Based on Temperature rise)                   | 700mA        |
| Max. of DC resistance                                               | 0.15Ω        |
| Q (min.)                                                            | 8            |
| Q test frequency                                                    | 100MHz       |
| Self resonance frequency (min.)                                     | 6000MHz      |
| Operating temperature range (Self-temperature rise is not included) | -55~125°C    |
| Series                                                              | LQG15HN_02   |

## Chart of characteristic data (The charts below may show another part number which shares its characteristics.)